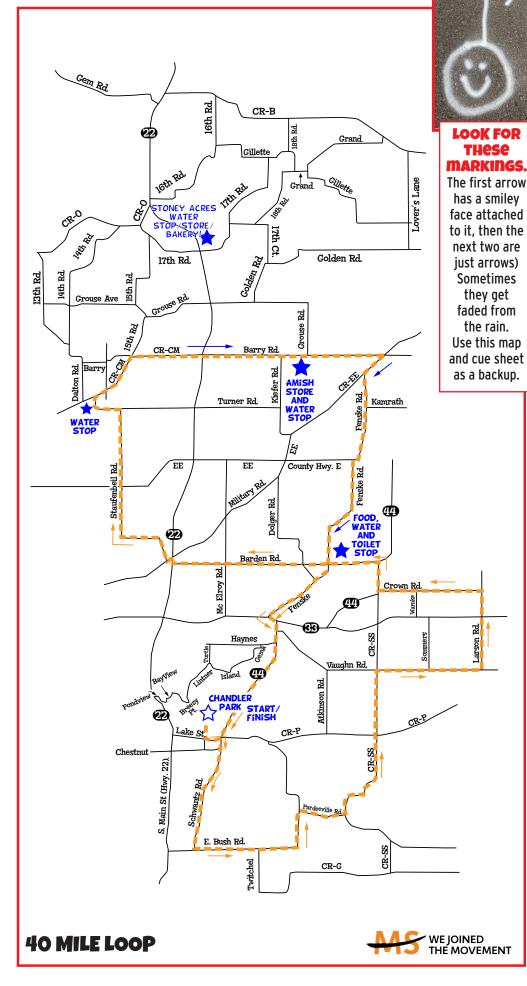

**40 MILE ROUTE** 

Starts at Chandler Park in Pardeeville.

| Rshort jog on E<.1                                                                                                                                                                                                                                                                                                                                                                                                                                                                                                                                                                                                                                                                                                                                                                                                                                                                                                                                                                                                                                                                               | DIREC                                                     | TION STREET DI  | STANCE     | TOTAL |      |
|--------------------------------------------------------------------------------------------------------------------------------------------------------------------------------------------------------------------------------------------------------------------------------------------------------------------------------------------------------------------------------------------------------------------------------------------------------------------------------------------------------------------------------------------------------------------------------------------------------------------------------------------------------------------------------------------------------------------------------------------------------------------------------------------------------------------------------------------------------------------------------------------------------------------------------------------------------------------------------------------------------------------------------------------------------------------------------------------------|-----------------------------------------------------------|-----------------|------------|-------|------|
| R         Schwantz         2.1         2.5           L         E. Bush         2.6         5.1           R         Pardeeville Rd.         .9         6.0           L         Hwy. SS         3.1         9.1           R         Vaughn         2.1         11.2           L         Larson         1.5         12.7           L         Crown         2.1         14.8           R         SS         .5         15.3           L         Barden         1.1         16.4           REST STOPBREAKFAST BURRITOS!         Continue on         Barden         3.1         19.5           R         Hwy 22         .1         19.6         1         19.6           L         Military         .1         19.7         1         19.7           R         Staufenbeil Rd.         3.6         23.3         2           L         Turner         .9         24.2           R         CM or 15th         1.0         25.2           R         CM or 15th         1.0         25.2           R         CM/Barry         3.4         28.6           REST STOP, GET WATER AND VISIT         AMISH STOR | S                                                         | Chandler Pk Rd  | .1         | .1    |      |
| L       E. Bush       2.6       5.1         R       Pardeeville Rd.       .9       6.0         L       Hwy. SS       3.1       9.1         R       Vaughn       2.1       11.2         L       Larson       1.5       12.7         L       Crown       2.1       14.8         R       SS       .5       15.3         L       Barden       1.1       16.4         REST STOPBREAKFAST BURRITOS!       continue on       Barden       3.1       19.5         R       Hwy 22       .1       19.6       1       19.6         L       Military       .1       19.7       1       19.6         L       Military       .1       19.6       23.3       24.2         R       Staufenbeil Rd.       3.6       23.3       24.2         R       CM or 15th       1.0       25.2       25         R       CM or 15th       1.0       25.2       25         R       CM or 15th       1.0       25.2       36.6         REST STOP, GET WATER AND VISIT       AMISH STORE! THEY HAVE UNUSUAL CANDY AND TOYS!       30.1         R       EE       .5                                                               | L                                                         | Lake            | .3         | .4    |      |
| R       Pardeeville Rd.       .9       6.0         L       Hwy. SS       3.1       9.1         R       Vaughn       2.1       11.2         L       Larson       1.5       12.7         L       Crown       2.1       14.8         R       SS       .5       15.3         L       Barden       1.1       16.4         REST STOPBREAKFAST BURRITOS!       continue on       Barden       3.1       19.5         R       Hwy 22       .1       19.6       1       19.6         L       Military       .1       19.7       1       19.7         R       Staufenbeil Rd.       3.6       23.3       23.3         L       Turner       .9       24.2         REST STOP, GET WATER AND VISIT       REST STOP, GET WATER AND VISIT         AMISH STORE! THEY HAVE UNUSUAL       CANDY AND TOYS!       30.1         R       EE       .5       30.6         L       Fenske       1.6       32.2         R       Short jog on E       <1                                                                                                                                                                    | R                                                         | Schwantz        | 2.1        | 2.5   |      |
| L       Hwy. SS       3.1       9.1         R       Vaughn       2.1       11.2         L       Larson       1.5       12.7         L       Crown       2.1       14.8         R       SS       .5       15.3         L       Barden       1.1       16.4         REST STOPBREAKFAST BURRITOS!         continue on       Barden       3.1       19.5         R       Hwy 22       .1       19.6         L       Military       .1       19.7         R       Staufenbeil Rd.       3.6       23.3         L       Turner       .9       24.2         R       Staufenbeil Rd.       3.6       23.3         L       Turner       .9       24.2         R       CM or 15th       1.0       25.2         R       EE       .5       30.1         R       EE       .5                                                                                                                                  | L                                                         | E. Bush         | 2.6        | 5.1   |      |
| R         Vaughn         2.1         11.2           L         Larson         1.5         12.7           L         Crown         2.1         14.8           R         SS         .5         15.3           L         Barden         1.1         16.4           REST STOPBREAKFAST BURRITOS!         continue on         Barden         3.1         19.5           R         Hwy 22         .1         19.6         1         19.7           R         Staufenbeil Rd.         3.6         23.3         23.3           L         Turner         .9         24.2           REST STOP           R         CM or 15th         1.0         25.2           R         CM/Barry         3.4         28.6           REST STOP, GET WATER AND VISIT         AMISH STORE! THEY HAVE UNUSUAL CANDY AND TOYS!           continue on         Barry         1.5         30.1           R         EE         .5         30.6           L  | R                                                         | Pardeeville Rd. | .9         | 6.0   |      |
| L       Larson       1.5       12.7         L       Crown       2.1       14.8         R       SS       .5       15.3         L       Barden       1.1       16.4         REST STOPBREAKFAST BURRITOS!         continue on       Barden       3.1       19.5         R       Hwy 22       .1       19.6         L       Military       .1       19.7         R       Staufenbeil Rd.       3.6       23.3         L       Turner       .9       24.2         REST STOP         R       Staufenbeil Rd.       3.6       23.3         L       Turner       .9       24.2         REST STOP         R       CM or 15th       1.0       25.2         R       CM/Barry       3.4       28.6         REST STOP, GET WATER AND VISIT         AMISH STORE! THEY HAVE UNUSUAL         Continue on       Barry       1.5       30.1         R       EE       .5       30.6       1.6       32.3         L       Fenske       1.6       32.3       1.       32.3       1. <td>L</td> <td>Hwy. SS</td> <td>3.1</td> <td>9.1</td>                                                                             | L                                                         | Hwy. SS         | 3.1        | 9.1   |      |
| L       Crown       2.1       14.8         R       SS       .5       15.3         L       Barden       1.1       16.4         REST STOPBREAKFAST BURRITOS!         continue on Barden       3.1       19.5         R       Hwy 22       .1       19.6         L       Military       .1       19.7         R       Staufenbeil Rd.       3.6       23.3         L       Turner       .9       24.2         REST STOP         R       CM or 15th       1.0       25.2         R       CM or 15th       1.0       25.2         R       CM/Barry       3.4       28.6         REST STOP, GET WATER AND VISIT         AMISH STORE! THEY HAVE UNUSUAL         Continue on Barry       1.5       30.1         R       EE       .5       30.6         L       Fenske       1.6       32.3         L       Fenske       1.6       32.3         L       Fenske       2.2       34.5         REST STOP         S       Fenske       1.6       32.3    <                                                                                                                                                    | R                                                         | Vaughn          | 2.1        | 11.2  |      |
| R       SS       .5       15.3         L       Barden       1.1       16.4         REST STOPBREAKFAST BURRITOS!         continue on       Barden       3.1       19.5         R       Hwy 22       .1       19.6         L       Military       .1       19.7         R       Staufenbeil Rd.       3.6       23.3         L       Turner       .9       24.2         REST STOP         R       CM or 15th       1.0       25.2         R       CM or 15th       1.0       25.2         R       CM/Barry       3.4       28.6         REST STOP, GET WATER AND VISIT         AMISH STORE! THEY HAVE UNUSUAL         Continue on       Barry       1.5       30.1         R       EE       .5       30.6       1         L       Fenske       1.6       32.3         L       Fenske       1.6       32.3         L       Fenske       2.2       34.5         S       Fenske       1.6       36.1                                                                                                                                                                                                  | L                                                         | Larson          | 1.5        | 12.7  |      |
| L       Barden       1.1       16.4         REST STOPBREAKFAST BURRITOS!         continue on       Barden       3.1       19.5         R       Hwy 22       .1       19.6         L       Military       .1       19.6         L       Military       .1       19.6         L       Military       .1       19.6         L       Military       .1       19.7         R       Staufenbeil Rd.       3.6       23.3         L       Turner       .9       24.2         REST STOP         R       CM or 15th       1.0       25.2         R       CM or 15th       1.0       25.2         R       CM/Barry       3.4       28.6         REST STOP, GET WATER AND VISIT         AMISH STORE! THEY HAVE UNUSUAL         Continue on       Barry       1.5       30.1         R       EE       .5       30.6       1         L       Fenske       1.6       32.2       34.5         R       Short jog on E       <.1                                                                                                                                                                                  | L                                                         | Crown           | 2.1        | 14.8  |      |
| REST STOPBREAKFAST BURRITOS!         continue on Barden 3.1 19.5         R       Hwy 22       .1       19.6         L       Military       .1       19.7         R       Staufenbeil Rd.       3.6       23.3         L       Turner       .9       24.2         REST STOP       REST STOP       R         R       CM or 15th       1.0       25.2         R       CM/Barry       3.4       28.6         REST STOP, GET WATER AND VISIT       AMISH STORE! THEY HAVE UNUSUAL<br>CANDY AND TOYS!       30.1         R       EE       .5       30.6         L       Fenske       1.6       32.2         R       short jog on E       <.1       32.3         L       Fenske       1.6       36.1         S       Fenske       1.6       36.1                                                                                                                                                        | R                                                         | SS              | .5         | 15.3  |      |
| continue on         Barden         3.1         19.5           R         Hwy 22         .1         19.6           L         Military         .1         19.7           R         Staufenbeil Rd.         3.6         23.3           L         Turner         .9         24.2           REST STOP           R         CM or 15th         1.0         25.2           R         CM or 15th         1.0         25.2           R         CM/Barry         3.4         28.6           REST STOP, GET WATER AND VISIT         AMISH STORE! THEY HAVE UNUSUAL CANDY AND TOYS!           continue on         Barry         1.5         30.1           R         EE         .5         30.6           L         Fenske         1.6         32.2           R         short jog on E         <.1         32.3           L         Fenske         2.2         34.5           REST STOP         S         Fenske         1.6         36.1                                                                                                                                                                      | L                                                         | Barden          | 1.1        | 16.4  |      |
| R       Hwy 22       .1       19.6         L       Military       .1       19.7         R       Staufenbeil Rd.       3.6       23.3         L       Turner       .9       24.2         REST STOP         R       CM or 15th       1.0       25.2         R       CM/Barry       3.4       28.6         REST STOP, GET WATER AND VISIT         AMISH STORE! THEY HAVE UNUSUAL         Continue on       Barry       1.5       30.1         R       EE       .5       30.6         L       Fenske       1.6       32.2         R       short jog on E       <.1                                                                                                                                                                                                                                                                                                                                                                                                                                                                                                                                   | REST STOPBREAKFAST BURRITOS!                              |                 |            |       |      |
| L       Military       .1       19.7         R       Staufenbeil Rd.       3.6       23.3         L       Turner       .9       24.2         REST STOP         R       CM or 15th       1.0       25.2         R       CM/Barry       3.4       28.6         REST STOP, GET WATER AND VISIT         AMISH STORE! THEY HAVE UNUSUAL         CANDY AND TOYS!         continue on       Barry       1.5       30.1         R       EE       .5       30.6       1.         L       Fenske       1.6       32.2         R       short jog on E       <.1                                                                                                                                                                                                                                                                                                                                                                                                                                                                                                                                             | contin                                                    | ue on Barden    | 3.1        | 19.5  |      |
| R       Staufenbeil Rd.       3.6       23.3         L       Turner       .9       24.2         REST STOP         R       CM or 15th       1.0       25.2         R       CM/Barry       3.4       28.6         REST STOP, GET WATER AND VISIT         AMISH STORE! THEY HAVE UNUSUAL         Continue on       Barry       1.5       30.1         R       EE       .5       30.6         L       Fenske       1.6       32.2         R       short jog on E       <.1                                                                                                                                                                                                                                                                                                                                                                                                                                                                                                                                                                                                                           | R                                                         | Hwy 22          | .1         | 19.6  |      |
| L         Turner         .9         24.2           REST STOP           R         CM or 15th         1.0         25.2           R         CM/Barry         3.4         28.6           REST STOP, GET WATER AND VISIT           AMISH STORE! THEY HAVE UNUSUAL           CANDY AND TOYS!           continue on         Barry         1.5         30.1           R         EE         .5         30.6           L         Fenske         1.6         32.2           R         short jog on E         <.1                                                                                                                                                                                                                                                                                                                                                                                                                                                                                                                                                                                            | L                                                         | Military        | .1         | 19.7  |      |
| REST STOPRCM or 15th1.025.2RCM/Barry3.428.6REST STOP, GET WATER AND VISIT<br>AMISH STORE! THEY HAVE UNUSUAL<br>CANDY AND TOYS!continue onBarry1.530.1REE.530.6LFenske1.632.2Rshort jog on E<.1                                                                                                                                                                                                                                                                                                                                                                                                                                                                                                                                                                                                                                                                                                                                                                                                                                                                                                   | R                                                         | Staufenbeil Rd. | 3.6        | 23.3  |      |
| RCM or 15th1.025.2RCM/Barry3.428.6REST STOP, GET WATER AND VISIT<br>AMISH STORE! THEY HAVE UNUSUAL<br>CANDY AND TOYS!continue onBarry1.530.1REE.530.6LFenske1.632.2Rshort jog on E<.1                                                                                                                                                                                                                                                                                                                                                                                                                                                                                                                                                                                                                                                                                                                                                                                                                                                                                                            | L                                                         | Turner          | .9         | 24.2  |      |
| RCM/Barry3.428.6REST STOP, GET WATER AND VISITAMISH STORE! THEY HAVE UNUSUAL<br>CANDY AND TOYS!continue onBarry1.530.1REE.530.6LFenske1.632.2Rshort jog on E<.132.3LFenske2.234.5REST STOPSFenske1.636.1                                                                                                                                                                                                                                                                                                                                                                                                                                                                                                                                                                                                                                                                                                                                                                                                                                                                                         | REST STOP                                                 |                 |            |       |      |
| <th colspanni<="" td=""><td>R</td><td>CM or 15th</td><td>1.0</td><td>25.2</td></th>                                                                                                                                                                                                                                                                                                                                                                                                                                                                                                                                                                                                                                                                                                                                                                                                                                                                                                                                                                                                              | <td>R</td> <td>CM or 15th</td> <td>1.0</td> <td>25.2</td> | R               | CM or 15th | 1.0   | 25.2 |
| AMISH STORE! THEY HAVE UNUSUAL<br>CANDY AND TOYS!continue onBarry1.530.1REE.530.6LFenske1.632.2Rshort jog on E<.1                                                                                                                                                                                                                                                                                                                                                                                                                                                                                                                                                                                                                                                                                                                                                                                                                                                                                                                                                                                | R                                                         | CM/Barry        | 3.4        | 28.6  |      |
| CANDY AND TOYS!continue onBarry1.530.1REE.530.6LFenske1.632.2Rshort jog on E<.1                                                                                                                                                                                                                                                                                                                                                                                                                                                                                                                                                                                                                                                                                                                                                                                                                                                                                                                                                                                                                  | -                                                         |                 |            |       |      |
| REE.530.6LFenske1.632.2Rshort jog on E<.132.3LFenske2.234.5REST STOPSFenske1.636.1                                                                                                                                                                                                                                                                                                                                                                                                                                                                                                                                                                                                                                                                                                                                                                                                                                                                                                                                                                                                               | CANDY AND TOYS!                                           |                 |            |       |      |
| LFenske1.632.2Rshort jog on E<.1                                                                                                                                                                                                                                                                                                                                                                                                                                                                                                                                                                                                                                                                                                                                                                                                                                                                                                                                                                                                                                                                 | continu                                                   | e on Barry      | 1.5        | 30.1  |      |
| Rshort jog on E<.132.3LFenske2.234.5REST STOPSFenske1.636.1                                                                                                                                                                                                                                                                                                                                                                                                                                                                                                                                                                                                                                                                                                                                                                                                                                                                                                                                                                                                                                      | R                                                         | EE              | .5         | 30.6  |      |
| L Fenske 2.2 34.5<br>REST STOP<br>S Fenske 1.6 36.1                                                                                                                                                                                                                                                                                                                                                                                                                                                                                                                                                                                                                                                                                                                                                                                                                                                                                                                                                                                                                                              | L                                                         | Fenske          | 1.6        | 32.2  |      |
| REST STOPSFenske1.636.1                                                                                                                                                                                                                                                                                                                                                                                                                                                                                                                                                                                                                                                                                                                                                                                                                                                                                                                                                                                                                                                                          | R                                                         | short jog on E  | <.1        | 32.3  |      |
| S Fenske 1.6 36.1                                                                                                                                                                                                                                                                                                                                                                                                                                                                                                                                                                                                                                                                                                                                                                                                                                                                                                                                                                                                                                                                                | L                                                         | Fenske          | 2.2        | 34.5  |      |
|                                                                                                                                                                                                                                                                                                                                                                                                                                                                                                                                                                                                                                                                                                                                                                                                                                                                                                                                                                                                                                                                                                  | REST STOP                                                 |                 |            |       |      |
|                                                                                                                                                                                                                                                                                                                                                                                                                                                                                                                                                                                                                                                                                                                                                                                                                                                                                                                                                                                                                                                                                                  | S                                                         | Fenske          | 1.6        | 36.1  |      |
| L Hwy 33 .1 36.2                                                                                                                                                                                                                                                                                                                                                                                                                                                                                                                                                                                                                                                                                                                                                                                                                                                                                                                                                                                                                                                                                 | L                                                         | Hwy 33          | .1         | 36.2  |      |
| R Hwy 44 3.1 39.3                                                                                                                                                                                                                                                                                                                                                                                                                                                                                                                                                                                                                                                                                                                                                                                                                                                                                                                                                                                                                                                                                | R                                                         | Hwy 44          | 3.1        | 39.3  |      |
| R Lake .5 39.8                                                                                                                                                                                                                                                                                                                                                                                                                                                                                                                                                                                                                                                                                                                                                                                                                                                                                                                                                                                                                                                                                   | R                                                         | Lake            | .5         | 39.8  |      |
| R Chandler Park Rd .6 40.4                                                                                                                                                                                                                                                                                                                                                                                                                                                                                                                                                                                                                                                                                                                                                                                                                                                                                                                                                                                                                                                                       |                                                           |                 |            |       |      |